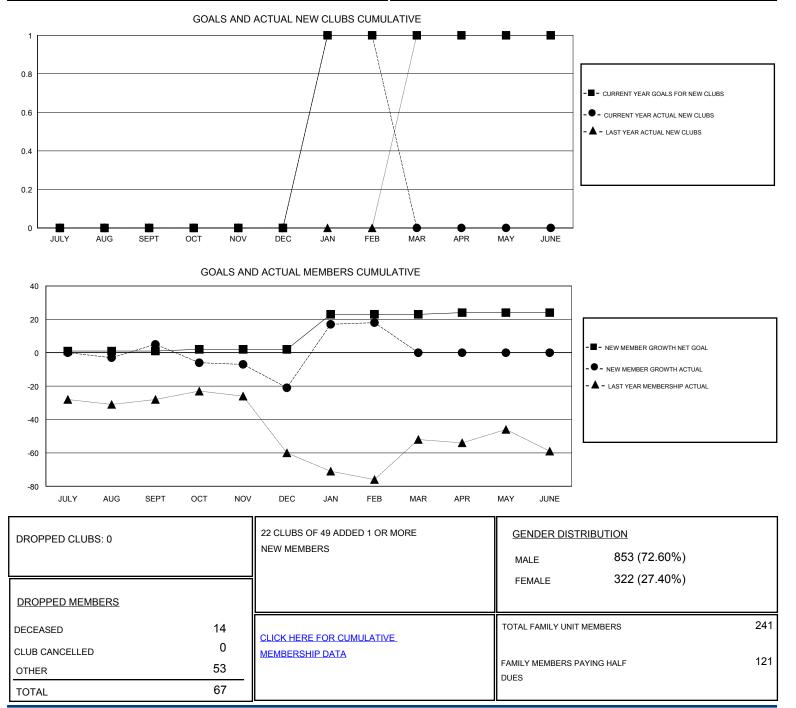

## LOCATION IOWA

| Clubs                 |               |           |               | Members               |                                                                |                                                              |                                                    |
|-----------------------|---------------|-----------|---------------|-----------------------|----------------------------------------------------------------|--------------------------------------------------------------|----------------------------------------------------|
| RESULTS FOR 2016-2017 |               |           |               | RESULTS FOR 2016-2017 |                                                                |                                                              |                                                    |
| QUARTER               | NEW CLUB GOAL | NEW CLUBS | DROPPED CLUBS | QUARTER               | NEW MEMBER GROWTH<br>NET GOAL (not reinstated<br>or transfers) | NEW MEMBER<br>GROWTH ACTUAL (not<br>reinstated or transfers) | DROPPED<br>MEMBERS ACTUAL<br>(including transfers) |
| JULY/AUG/SEPT         | 0             | 0         | 0             | JULY/AUG/SEPT         | 1                                                              | 25                                                           | 20                                                 |
| OCT/NOV/DEC           | 0             | 0         | 0             | OCT/NOV/DEC           | 1                                                              | 12                                                           | 38                                                 |
| JAN/FEB/MAR           | 1             | 1         | 0             | JAN/FEB/MAR           | 21                                                             | 48                                                           | 9                                                  |
| APR/MAY/JUNE          | 0             | 0         | 0             | APR/MAY/JUNE          | 1                                                              | 0                                                            | 0                                                  |